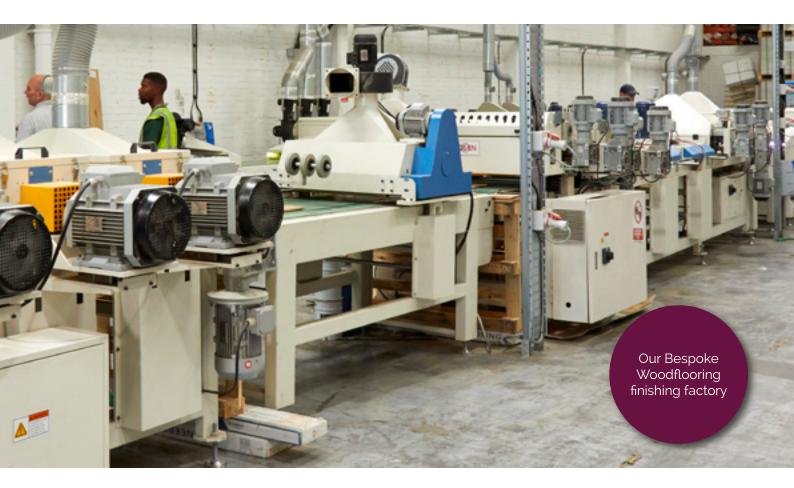

We have invested in a state-of-the-art finishing machine in our factory, which can produce up to 300m² of finished boards per hour. Not only does this give us complete management of the process and materials, it also means we can keep lead times to a minimum and turn around large orders quickly.

#### **FINISHED TO ORDER**

Boards are passed through a continuous, automated line managed by a team of experts and undergo several processes to create the finished product.

Firstly, each plank is brushed to enhance the grain and open the pores of the wood for deeper penetration of the oils. The depth of the brushing can be altered to increase the textured appearance and finish. They are then de-nibbed to take off any raised areas of grain which may affect staining before the roller coater adds the coloured UV oil to the boards. Following this they pass through two buffing pads to push the oil deep into the wood to ensure longevity of colour, followed by the UV drying machine which seals the colour in. Finally each plank is checked and packed, ready for delivery.