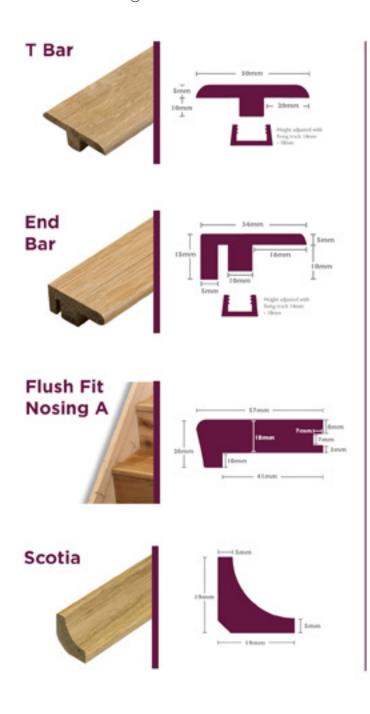

# **STEP 3: SELECT YOUR ACCESSORIES**

Bespoke Woodflooring also includes a full range of solid oak accessories to complete any project, each made to order and finished with the same colour oil for exact matching.