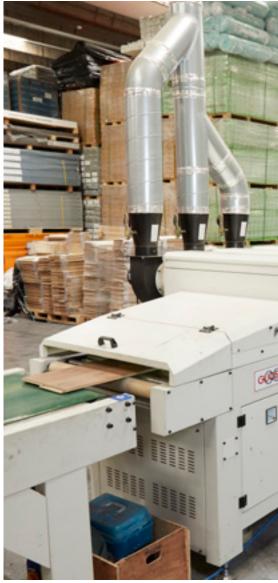

We have invested in a state-of-the-art finishing machine in our factory, which can produce up to 300m² of finished boards per hour. Not only does this give us complete management of the process and materials, it also means we can keep lead times to a minimum and turn around large orders quickly.

#### **FINISHED TO ORDER**

Boards are passed through a continuous, automated line managed by a team of experts and undergo several processes to create the finished product.

Firstly, each plank is brushed to enhance the grain and open the pores of the wood for deeper penetration of the oils. The depth of the brushing can be altered to increase the textured appearance and finish. They are then de-nibbed to take off any raised areas of grain which may affect staining before the roller coater adds the coloured UV oil to the boards. Following this they pass through two buffing pads to push the oil deep into the wood to ensure longevity of colour, followed by the UV drying machine which seals the colour in. Finally each plank is checked and packed, ready for delivery.