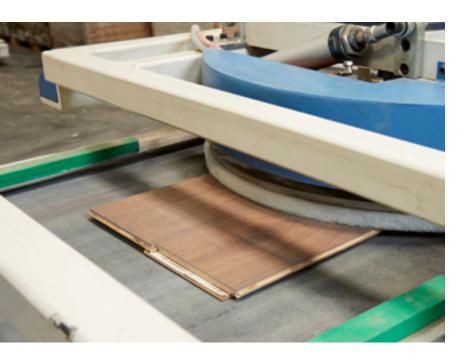

We have invested in a state-of-the-art finishing machine in our factory, which can produce up to 300m² of finished boards per hour. Not only does this give us complete management of the process and materials, it also means we can keep lead times to a minimum and turn around large orders quickly.

#### **FINISHED TO ORDER**

Boards are passed through a continuous, automated line managed by a team of experts and undergo several processes to create the finished product.

Firstly, each plank is brushed to enhance the grain and open the pores of the wood for deeper penetration of the oils. The depth of the brushing can be altered to increase the textured appearance and finish. They are then de-nibbed to take off any raised areas of grain which may affect staining before the roller coater adds the coloured UV oil to the boards. Following this they pass through two buffing pads to push the oil deep into the wood to ensure longevity of colour, followed by the UV drying machine which seals the colour in. Finally each plank is checked and packed, ready for delivery.