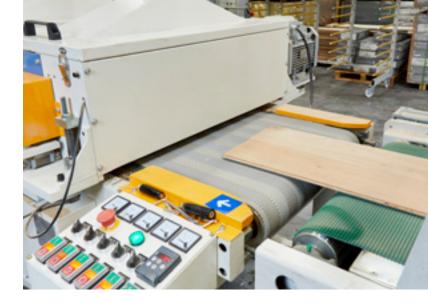

#### **FINISHED TO ORDER**

Boards are passed through a continuous, automated line managed by a team of experts and undergo several processes to create the finished product.

Firstly, each plank is brushed to enhance the grain and open the pores of the wood for deeper penetration of the oils. The depth of the brushing can be altered to increase the textured appearance and finish. They are then de-nibbed to take off any raised areas of grain which may affect staining before the roller coater adds the coloured UV oil to the boards. Following this they pass through two buffing pads to push the oil deep into the wood to ensure longevity of colour, followed by the UV drying machine which seals the colour in. Finally each plank is checked and packed, ready for delivery.