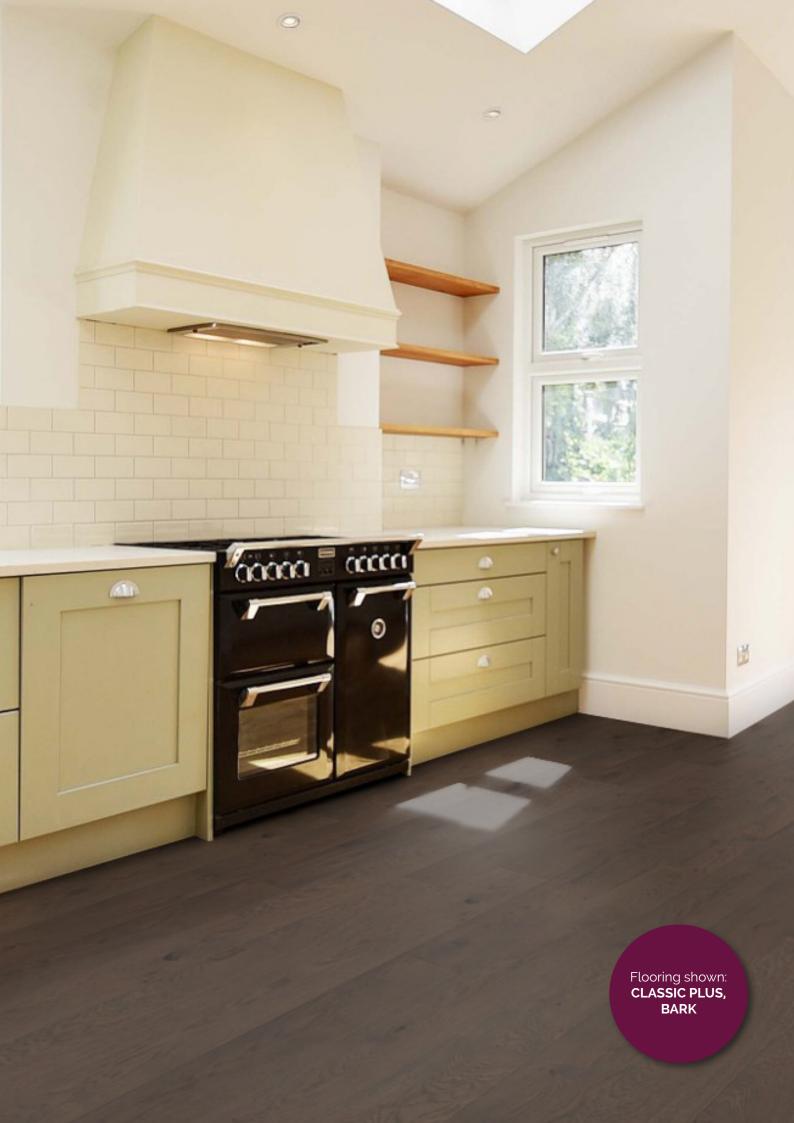

With 45 colours combined with 4 different styles of floor, there are a stunning 180 different options to choose from, all finished to order in our factory to your exact specifications.

Competitively priced with a full selection of exact colour matching flooring accessories it really is a true one stop shop for beautiful bespoke wood floors.