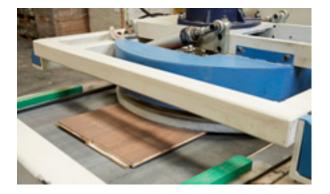

#### **FINISHED TO ORDER**

Boards are passed through a continuous, automated line managed by a team of experts and undergo several processes to create the finished product.

Firstly, each plank is brushed to enhance the grain and open the pores of the wood for deeper penetration of the oils. The depth of the brushing can be altered to increase the textured appearance and finish. They are then de-nibbed to take off any raised areas of grain which may affect staining before the roller coater adds the coloured UV oil to the boards. Following this they pass through two buffing pads to push the oil deep into the wood to ensure longevity of colour, followed by the UV drying machine which seals the colour in. Finally each plank is checked and packed, ready for delivery.