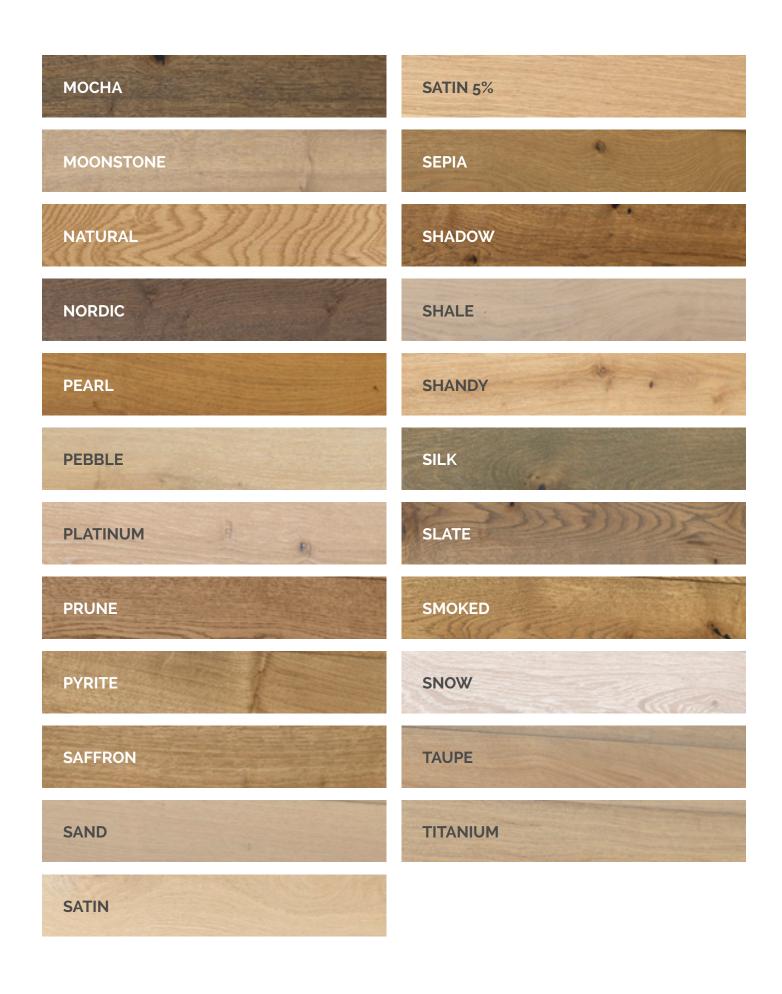

### **STEP 2: SELECT YOUR COLOUR**

With 45 different options to choose from.

# YOUR VISION STEP 2: SELECT YOUR COLOUR

| DOUGH    |
|----------|
| GLACIER  |
| GRANITE  |
| IRON     |
| IVORY    |
| LINEN    |
| LINEN 5% |
| MAHOGANY |
| MARINE   |
| MIST     |
|          |