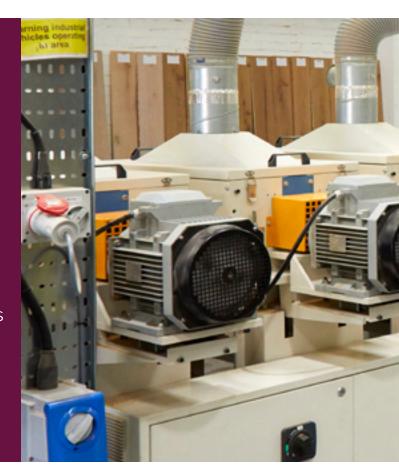

We have invested in a state-of-the-art finishing machine in our factory, which can produce up to 300m² of finished boards per hour. Not only does this give us complete management of the process and materials, it also means we can keep lead times to a minimum and turn around large orders quickly.

#### **FINISHED TO ORDER**

Boards are passed through a continuous, automated line managed by a team of experts and undergo several processes to create the finished product.

Firstly, each plank is brushed to enhance the grain and open the pores of the wood for deeper penetration of the oils. The depth of the brushing can be altered to increase the textured appearance and finish. They are then de-nibbed to take off any raised areas of grain which may affect staining before the roller coater adds the coloured UV oil to the boards. Following this they pass through two buffing pads to push the oil deep into the wood to ensure longevity of colour, followed by the UV drying machine which seals the colour in. Finally each plank is checked and packed, ready for delivery.