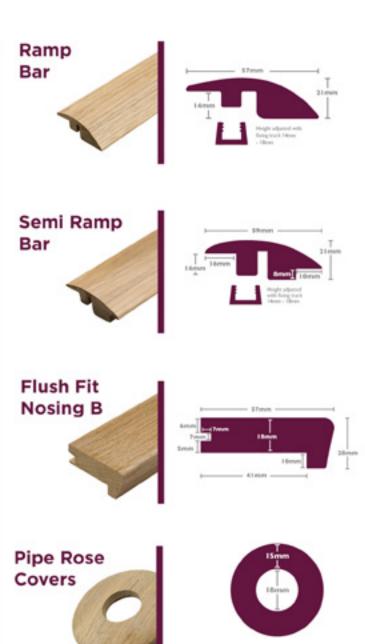

# **STEP 3: SELECT YOUR ACCESSORIES**

Bespoke Woodflooring also includes a full range of solid oak accessories to complete any project, each made to order and finished with the same colour oil for exact matching.